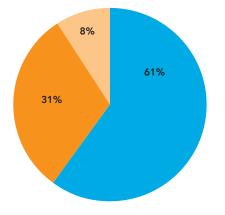

| Program Expenses       | Amount \$  | Amount % |
|------------------------|------------|----------|
| Self-Sufficiency       | 9,592,602  | 61%      |
| Aging with Dignity     | 4,858,967  | 31%      |
| Community Connection   | 1,359,229  | 8%       |
| Total Program Expenses | 15,810,798 | 100%     |