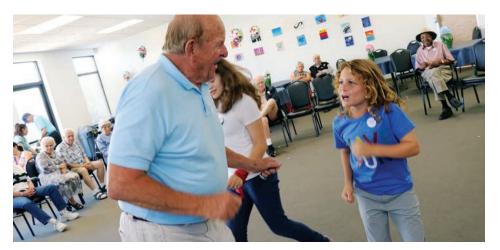

Tom has Parkinson's. He loves to dance. He stands up with his walker and just starts wiggling his hips. He wrote me a note that said, "There are many people in my world and I'm glad you're one of them." I keep it up on my wall in my room.

– Tate, 9-year-old volunteer