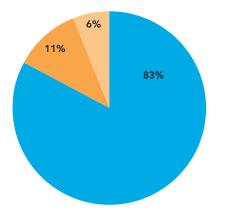

| Management Efficiency     | Amount \$  | Amount % |
|---------------------------|------------|----------|
| Direct Service & Programs | 15,810,798 | 83%      |
| Advancement               | 2,085,669  | 11%      |
| Administration            | 1,050,287  | 6%       |
| Total Expenses            | 18,946,754 | 100%     |