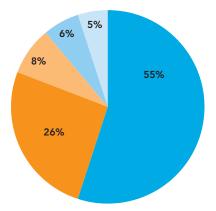

# Jewish Family Service of San Diego

Unaudited Operating Statements | July 1, 2016–June 30, 2017

| Public Support & Revenue                  | Amount \$  | Amount % |
|-------------------------------------------|------------|----------|
| Public & Private Grants                   | 10,091,489 | 55%      |
| Contributions                             | 4,841,177  | 26%      |
| Charitable Adult Rides and Services, Inc. | 1,402,647  | 8%       |
| Client Fees                               | 1,191,416  | 6%       |
| Investment Income                         | 852,359    | 5%       |
|                                           | 18,379,089 | 100%     |
| Total Revenue                             | 18,379,089 |          |
| Total Expenses                            | 18,946,755 |          |
| Change in Net Assets                      | (567,666)  |          |